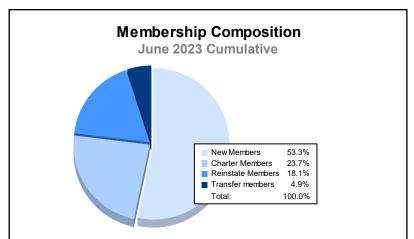

District 388 As of June 2023 Cumulative

| Year      | New<br>Clubs | Dropped<br>Clubs | Gain/<br>Loss<br>Clubs | New<br>Members | Charter<br>Members | Reinstate<br>Members | Transfer<br>Members | Total<br>Member<br>Added | Total<br>Members<br>Dropped | Gain/<br>Loss<br>Members |
|-----------|--------------|------------------|------------------------|----------------|--------------------|----------------------|---------------------|--------------------------|-----------------------------|--------------------------|
| 2018-2019 | 0            | 1                | -1                     | 225            | 5                  | 4                    | 10                  | 244                      | 304                         | -60                      |
| 2019-2020 | 0            | 1                | -1                     | 27             | 22                 | 7                    | 7                   | 63                       | 395                         | -332                     |
| 2020-2021 | 0            | 0                | 0                      | 260            | 1                  | 9                    | 3                   | 273                      | 221                         | 52                       |
| 2021-2022 | 0            | 0                | 0                      | 121            | 9                  | 8                    | 7                   | 145                      | 385                         | -240                     |
| 2022-2023 | 2            | 0                | 2                      | 153            | 68                 | 52                   | 14                  | 287                      | 282                         | 5                        |
| Average   | 0            | 0                | 0                      | 157            | 21                 | 16                   | 8                   | 202                      | 317                         | -115                     |